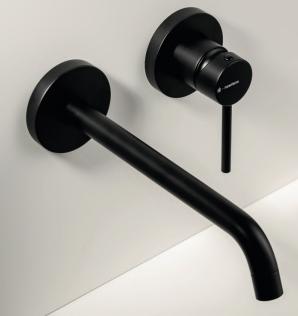

## BE AWARE... BE SUSTAINABLE

The energy-efficient collections are **Nio**, **Linfa II**, **Ergo-Q**, **Ergo Open** and **XT**, in addition to the brand new **Haka** series. These products will allow you to decrease your water consumption: the reduced flow rate of 5 l/m allows water savings, up to 50% of consumption.