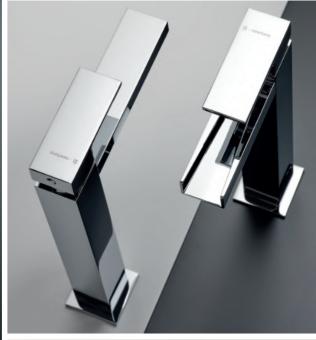

## BE AWARE... BE SUSTAINABLE

The energy-efficient collections are **Nio**, **Linfa II**, **Ergo-Q**, **Ergo Open** and **XT**, in addition to the brand new **Haka** series. These products will allow you to decrease your water consumption: the reduced flow rate of 5 l/m allows water savings, up to 50% of consumption.